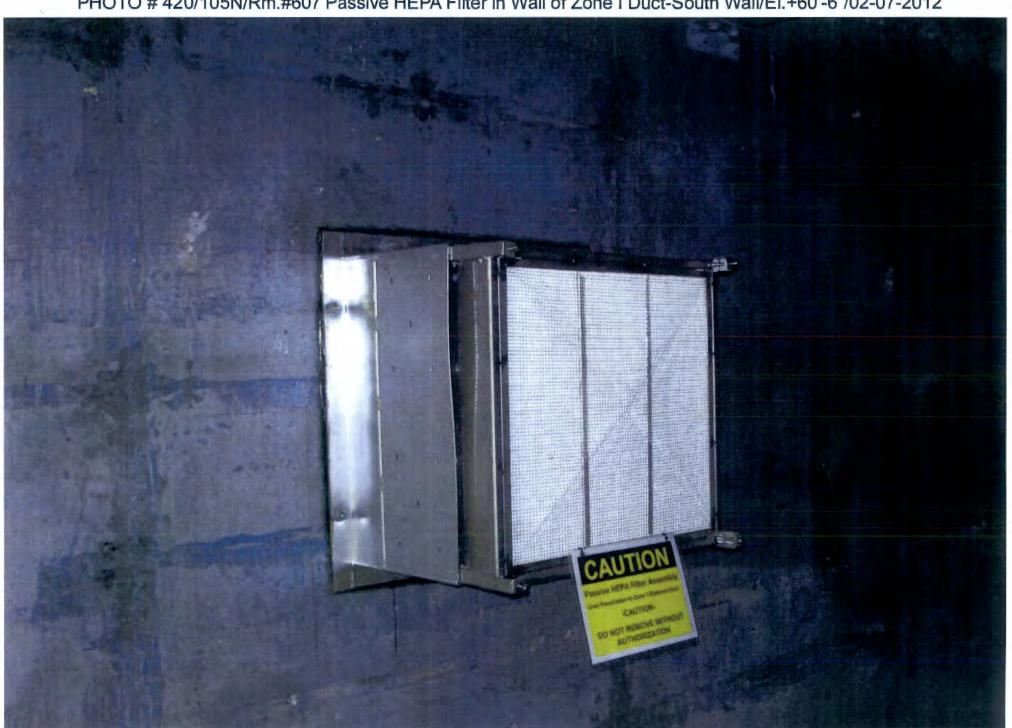

PHOTO # 419/105N/Rm.#607 Passive HEPA Filter-South Side Looking West/El.+60'-6"/02-07-2012

PHOTO # 420/105N/Rm.#607 Passive HEPA Filter in Wall of Zone I Duct-South Wall/El.+60'-6"/02-07-2012

PHOTO # 421/105N/Rm.#607-Shld.Door at E. Wall of Rm.#608/EI.+60'-6"/02-07-2012