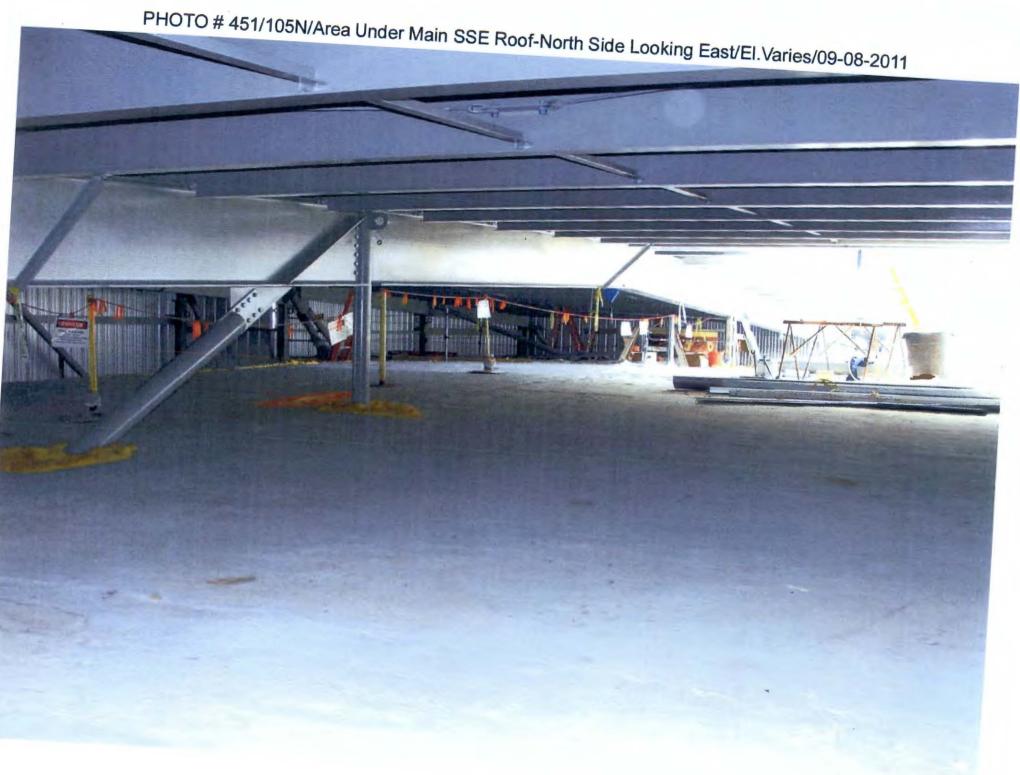

HOTO # 436/105N/Area Under Main SSE Roof-Looking West at SW Corner/El.Varies/09-08-2011







PHOTO # 438/105N/Area Under Main SSE Roof-NW Corner Pressurizer Connection/El.Varies/09-08-2011







## PHOTO # 441/105N/Area Under Main SSE Roof-Looking East/El.Varies/09-08-2011



## PHOTO # 443/105N/Area Under Main SSE Roof-Center Looking West/El.Varies/09-08-2011













PHOTO # 446/105N/Area Under Main SSE Roof-Hatch Cover/El.Varies/09-08-2011



PHOTO # 447/105N/Area Under Main SSE Roof-Center Looking West/Ev.Varies/09-08-2011



PHOTO # 448/105N/Area Under Main SSE Roof-NW Corner/El.Varies/09-08-2011



## PHOTO # 449/105N/Area Under Main SSE Roof-Cover Plate at Penetration/El.Varies/09-08-2011



## PHOTO # 450/105N/Area Under Main SSE Roof-West SideCenter/EI.Varies/09-08-2011